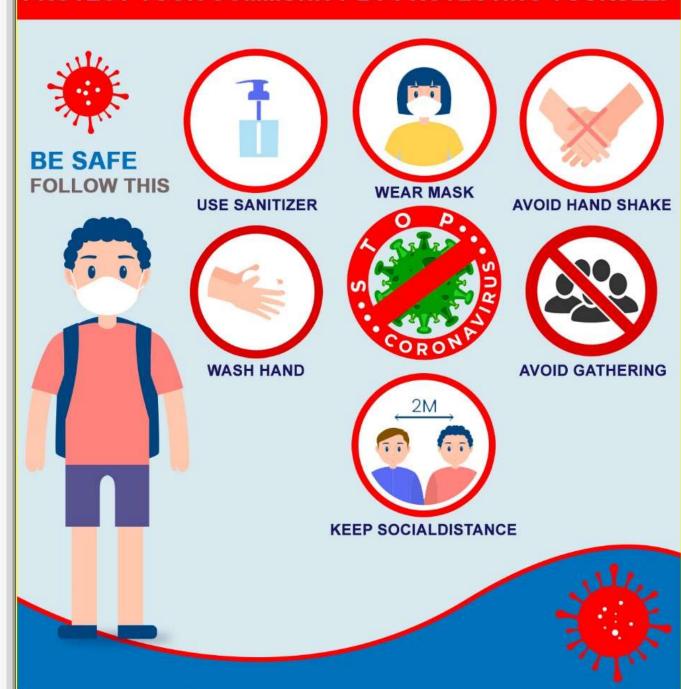

### PROTECT YOUR COMMUNITY BY PROTECTING YOURSELF

KHARAGPUR PRIVATE ITI
...turning your vision into reallity
ওয়ালীপুর (চৌরঙ্গীর কাছে), খড়গপুর, পশ্চিম মেদিনীপুর

## **STAY SAFE**

**USE SANTIZER** 

KEEP SOCIAL DISTANCE